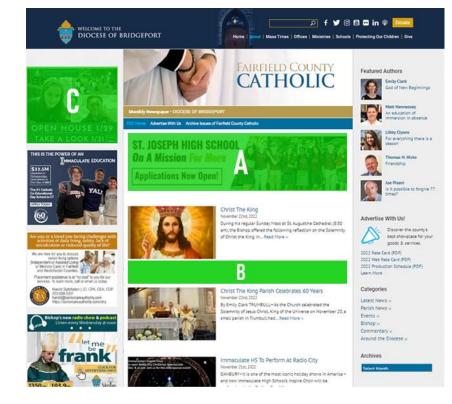

## Fairfield County Catholic Website Advertising

We are now accepting advertising for the *FCC* 

portion of the site. Below are the most popular sizes:

- (A) Large Leaderboard 728 x 180 pixels
- (B) Standard Leaderboard 728 x 90 pixels
- (C) Square Left/Insert 300 x 250 pixels
  - All files must be in RGB format and 72 dpi, 600KB or less.
  - Rates per month and client will be billed monthly.
  - Custom sizes and weekly pricing for nonprofits is also available.
  - File type recommendations:
    - Image heavy ad JPG
    - Mix of image and text/lines PNG
    - o Text/lines only PNG or GIF
    - Animation Animated GIF
  - Ads can be placed on a Run of Site (ROS) rotating basis.

| Size | Name                 | Position | Pixels    | Monthly Cost |
|------|----------------------|----------|-----------|--------------|
| A    | Large Leaderboard    | ROS      | 728 x 180 | \$500.00     |
| В    | Standard Leaderboard | ROS      | 728 x 90  | \$400.00     |
| С    | Square Left / Insert | ROS      | 300 x 250 | \$350.00     |